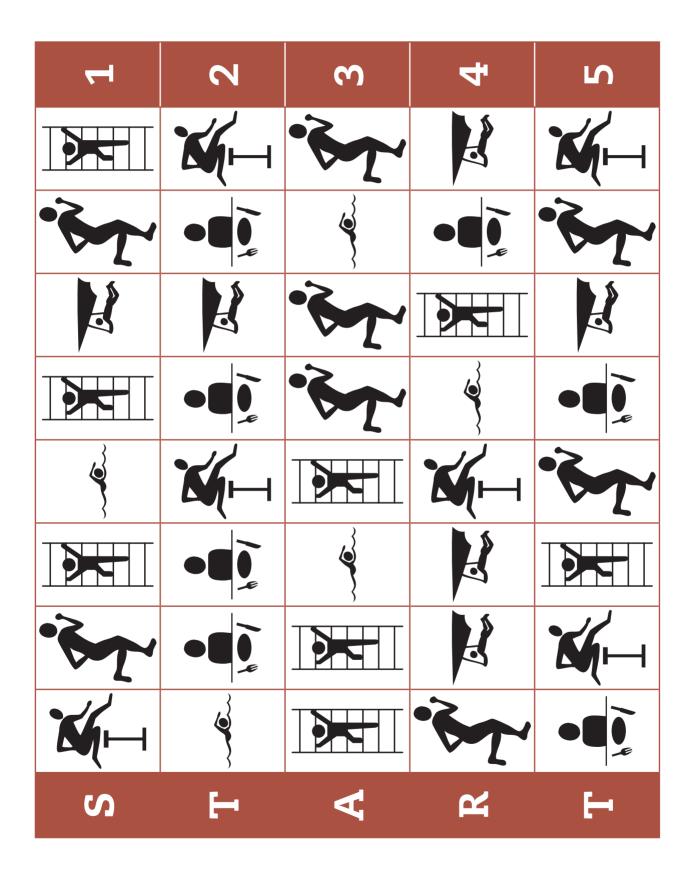

## Consigne

Trace sur le labyrinthe le trajet correspondant aux phrases énoncées. Attention, tu dois te déplacer de gauche à droite vers le bas ou vers le haut, tu ne peux pas revenir en arrière ni aller en diagonale.

# Déplacements

- 1. He can jump, he can run, he can climb, he can eat, he can jump, he can swim, he can climb, he can fly, he can run, he can climb.
- 2. He can run, he can fly, he can jump, he can climb, he can run, he can jump, he can swim, he can climb, he can eat, he can fly.
- 3. He can climb, he can swim, he can eat, he can eat, he can swim, he can climb, he can run, he can eat, he can fly, he can run, he can swim, he can run.